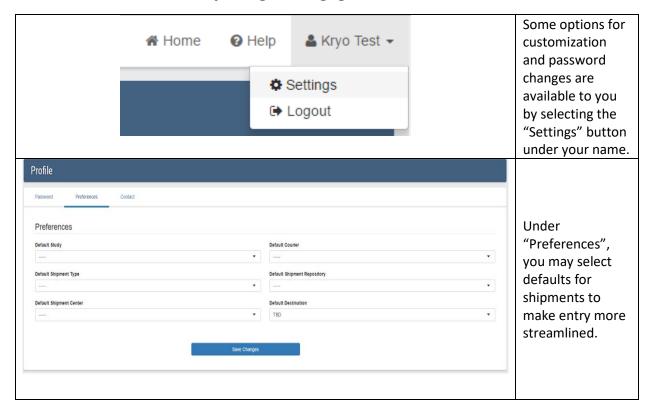

u would like to add to your current view.

#### **Searching Your Specimens**



The searching function on the left-hand side of the screen enables you to conduct a general keyword search through all your material without specifying what column this information is in. If desired, you can also carry out a field specific search, but this is not required. If this will be a frequent search for you, select "Save Search."

If a specific string of numbers/letters are being searched, for example, a lot number, place the desired information in quotations (""). This instructs the system to search for only this specific sequence.



#### **Requesting a Shipment or Transfer of Your Specimens**









#### **Submitting an Incoming Shipment**





#### **Adjusting BSI Engage to Fit Your Preferences**





## Need More Help?

| A Home                                     | Selecting the "Help" button at the top of your screen at any time will open another tab, and take you to BSI's own Engage help pages. |
|--------------------------------------------|---------------------------------------------------------------------------------------------------------------------------------------|
| biorepmon@kryosphere.com<br>(919) 941-9999 | Kryosphere can also be reached directly with any questions or concerns Monday-Friday, 8am-5pm EST.                                    |