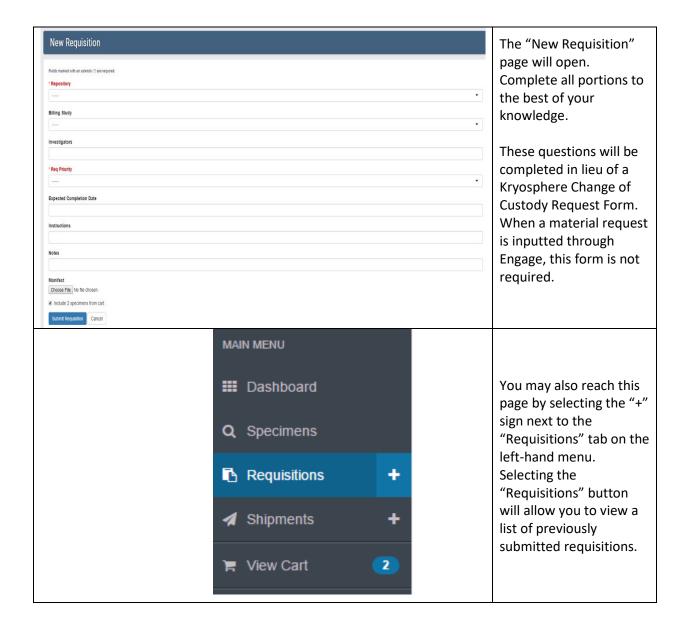

y scroll through all available columns (not all will be populated for your material), and select which you would like to add to your current view.

#### **Searching Your Specimens**



The searching function on the left-hand side of the screen enables you to conduct a general keyword search through all your material without specifying what column this information is in. If desired, you can also carry out a field specific search, but this is not required. If this will be a frequent search for you, select "Save Search."

If a specific string of numbers/letters are being searched, for example, a lot number, place the desired information in quotations (""). This instructs the system to search for only this specific sequence.



#### **Requesting a Shipment or Transfer of Your Specimens**









#### **Submitting an Incoming Shipment**





#### **Adjusting BSI Engage to Fit Your Preferences**





## Need More Help?

| A Home                                     | Selecting the "Help" button at the top of your screen at any time will open another tab, and take you to BSI's own Engage help pages. |
|--------------------------------------------|---------------------------------------------------------------------------------------------------------------------------------------|
| biorepmon@kryosphere.com<br>(919) 941-9999 | Kryosphere can also be reached directly with any questions or concerns Monday-Friday, 8am-5pm EST.                                    |