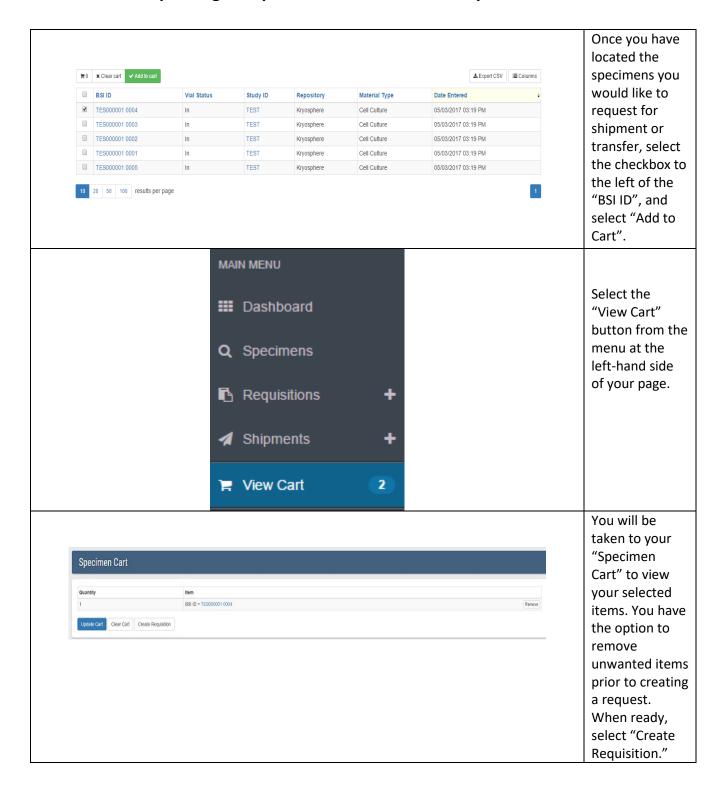

u may scroll through all available columns (not all will be populated for your material), and select which you would like to add to your current view.

#### **Searching Your Specimens**



The searching function on the left-hand side of the screen enables you to conduct a general keyword search through all your material without specifying what column this information is in. If desired, you can also carry out a field specific search, but this is not required. If this will be a frequent search for you, select "Save Search."

If a specific string of numbers/letters are being searched, for example, a lot number, place the desired information in quotations (""). This instructs the system to search for only this specific sequence.



#### **Requesting a Shipment or Transfer of Your Specimens**









#### **Submitting an Incoming Shipment**





#### **Adjusting BSI Engage to Fit Your Preferences**





## Need More Help?

| A Home                                     | Selecting the "Help" button at the top of your screen at any time will open another tab, and take you to BSI's own Engage help pages. |
|--------------------------------------------|---------------------------------------------------------------------------------------------------------------------------------------|
| biorepmon@kryosphere.com<br>(919) 941-9999 | Kryosphere can also be reached directly with any questions or concerns Monday-Friday, 8am-5pm EST.                                    |