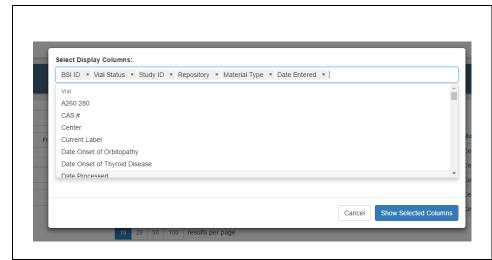

#### **Viewing Your Specimens**

Selecting the "columns" button will open a popup window on your browser. Through this window, you may scroll through all available columns (not all will be populated for your material), and select which you would like to add to your current view.