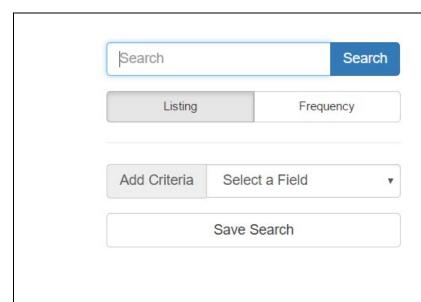

#### **Searching Your Specimens**

The searching function on the left-hand side of the screen enables you to conduct a general keyword search through all your material without specifying what column this information is in. If desired, you can also carry out a field specific search, but this is not required. If this will be a frequent search for you, select "Save Search."

If a specific string of numbers/letters are being searched, for example, a lot number, place the desired information in quotations (""). This instructs the system to search for only this specific sequence.