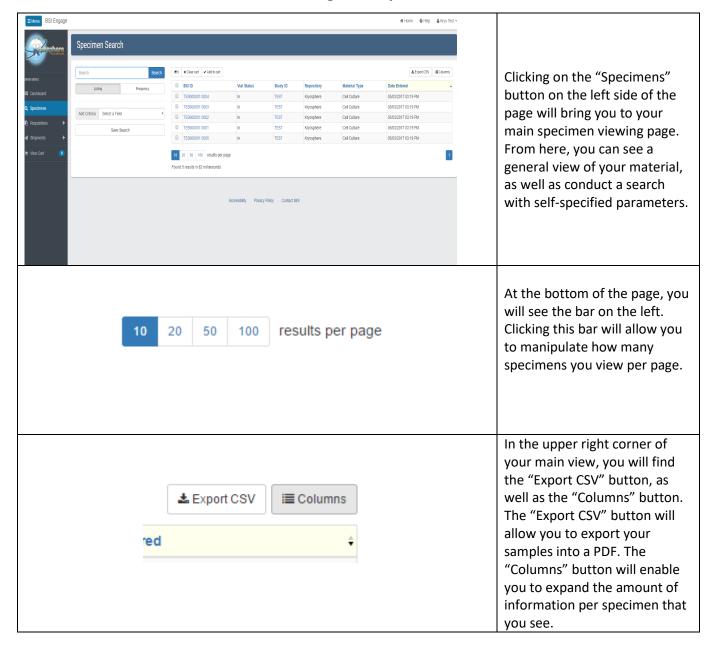

#### **Viewing Your Specimens**

Selecting the "columns" button will open a popup window on your browser. Through this window, you may scroll through all available columns (not all will be populated for your material), and select which you would like to add to your current view.