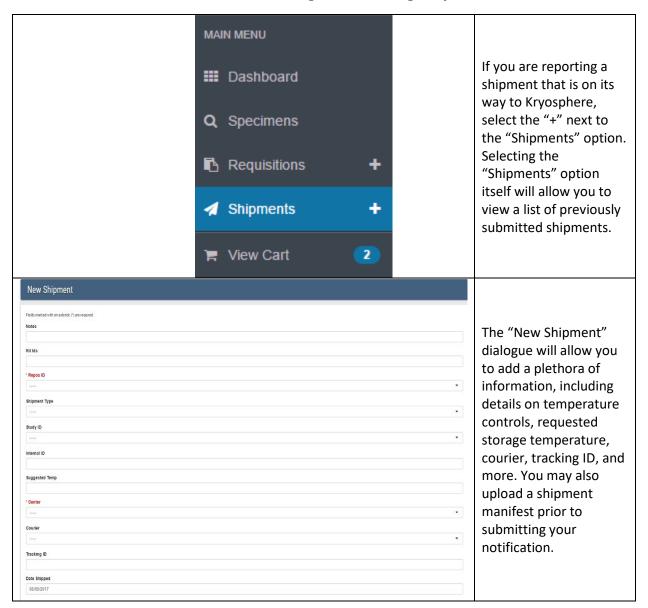

l will be populated for your material), and select which you would like to add to your current view.

#### **Searching Your Specimens**



The searching function on the left-hand side of the screen enables you to conduct a general keyword search through all your material without specifying what column this information is in. If desired, you can also carry out a field specific search, but this is not required. If this will be a frequent search for you, select "Save Search."

If a specific string of numbers/letters are being searched, for example, a lot number, place the desired information in quotations (""). This instructs the system to search for only this specific sequence.



#### **Requesting a Shipment or Transfer of Your Specimens**









#### **Submitting an Incoming Shipment**





#### **Adjusting BSI Engage to Fit Your Preferences**





## Need More Help?

| A Home                                     | Selecting the "Help" button at the top of your screen at any time will open another tab, and take you to BSI's own Engage help pages. |
|--------------------------------------------|---------------------------------------------------------------------------------------------------------------------------------------|
| biorepmon@kryosphere.com<br>(919) 941-9999 | Kryosphere can also be reached directly with any questions or concerns Monday-Friday, 8am-5pm EST.                                    |