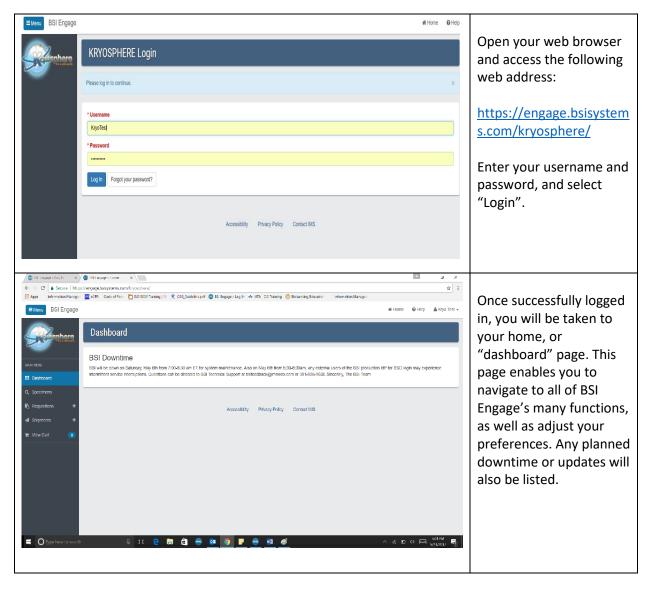

# BSI Engage

A USER GUIDE



### Table of Contents

| Accessing BSI Engage                                | 2        |
|-----------------------------------------------------|----------|
|                                                     |          |
| Viewing Your Specimens                              | 3        |
| Searching Your Specimens                            | 4        |
| Requesting a Shipment or Transfer of Your Specimens | 5        |
| Submitting an Incoming Shipment                     | 7        |
| Adjusting BSI Engage to Fit Your Preferences        | <b>8</b> |
| Need More Help?                                     | <u>c</u> |



#### **Accessing BSI Engage**





#### **Viewing Your Specimens**







Selecting the "columns" button will open a popup window on your browser. Through this window, you may scroll through all available columns (not all will be populated for your material), and select which you would like to add to your current view.

#### **Searching Your Specimens**



The searching function on the left-hand side of the screen enables you to conduct a general keyword search through all your material without specifying what column this information is in. If desired, you can also carry out a field specific search, but this is not required. If this will be a frequent search for you, select "Save Search."

If a specific string of numbers/letters are being searched, for example, a lot number, place the desired information in quotations (